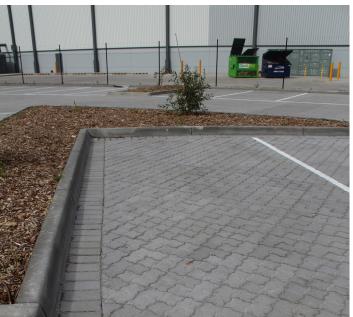

## **Overview ELPAVE SYSTEM - ELPAVE and HEADER**

Segmental ELPAVE paving system: ELPAVE engineered for high volume traffic, heavy loading and poor foundation support with HEADER complimenting the edges.

## **Recommended for**

All high volume, high traffic applications

Outstanding performance < Proven durability ✓ Excellent skid resistance 🗸 Attractive & cost effective ✓

L shaped ELPAVE WITH HEADERS at the edge