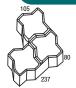

## **ELPAVE and HEADER**

**ELPAVE (LIP80)** 

Units per sq metre: Units per Pallet: 270 Weight per unit (Kg): 6.5

**HEADER (IP80HEAD)** 

Units per sq metre: Units per Pallet: Weight per unit (Kg): 4.14

Natural (NAT)

## **Overview ELPAVE SYSTEM - ELPAVE and HEADER**

Segmental ELPAVE paving system: ELPAVE engineered for high volume traffic, heavy loading and poor foundation support with HEADER complimenting the edges.

All pallets remain the property of National Masonry®

| Dimensions (ELPAVE/HEADER)<br>(W x H x L): | 105 x 80 x 237mm / 110 x 80 x 220mm |
|--------------------------------------------|-------------------------------------|
| Tolerance (height/plan):                   | ±2mm/±1.5mm                         |
| Manufacturing Standard:                    | AS/NZS 4455                         |
| Content:                                   | Cement, sand, stone aggregate       |
| Characteristic Breaking Load:              | 10 kN minimum                       |
| Characteristic Flexural Strength:          | 4 MPa minimum                       |
| Abrasion Resistance:                       | 5 maximum (AS/NZS 4456.9)           |
| Slip Resistance:                           | P5 (AS/NZS 4586, Slider 55)         |
| CMAA Shape Category:                       | Type A                              |
| Colour:                                    | Natural Grey                        |