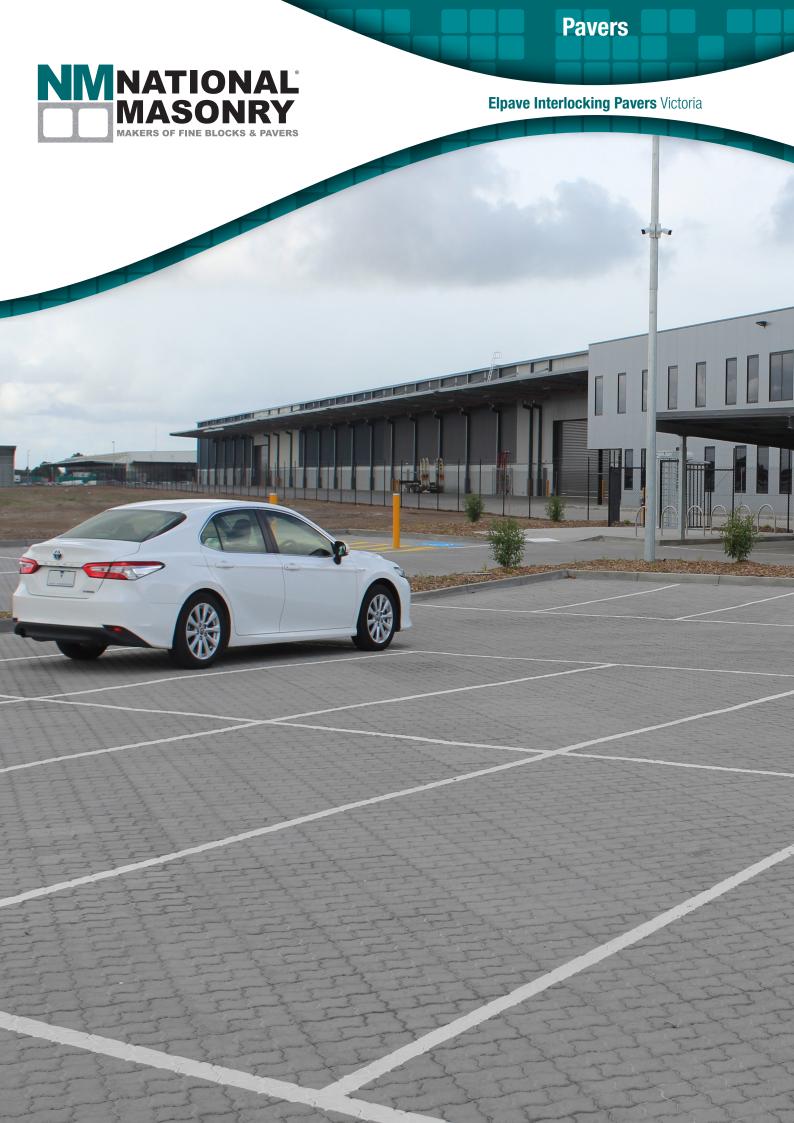

## **ELPAVE and HEADER**

**ELPAVE (LIP80)** 

Units per sq metre: Units per Pallet: 270 Weight per unit (Kg): 6.5

**HEADER (IP80HEAD)** 

Units per sq metre: Units per Pallet: Weight per unit (Kg): 4.14

Natural (NAT)

## **Overview ELPAVE SYSTEM - ELPAVE and HEADER**

Segmental ELPAVE paving system: ELPAVE engineered for high volume traffic, heavy loading and poor foundation support with HEADER complimenting the edges.

National Masonry ELPAVE's unparalleled performance stems from the innovative interlocking shape, high strength and long-term durability of every unit. ELPAVE's interlocking shape actually becomes stronger under traffic flow, locking together to provide a superior pavement with proven long-term stability.

## **Recommended for**

All high volume, high traffic applications

Outstanding performance < Proven durability ✓ Excellent skid resistance 🗸 Attractive & cost effective ✓

L shaped ELPAVE WITH HEADERS at the edge

All pallets remain the property of National Masonry®

| Dimensions (ELPAVE/HEADER)<br>(W x H x L): | 105 x 80 x 237mm / 110 x 80 x 220mm |
|--------------------------------------------|-------------------------------------|
| Tolerance (height/plan):                   | ±2mm/±1.5mm                         |
| Manufacturing Standard:                    | AS/NZS 4455                         |
| Content:                                   | Cement, sand, stone aggregate       |
| Characteristic Breaking Load:              | 10 kN minimum                       |
| Characteristic Flexural Strength:          | 4 MPa minimum                       |
| Abrasion Resistance:                       | 5 maximum (AS/NZS 4456.9)           |
| Slip Resistance:                           | P5 (AS/NZS 4586, Slider 55)         |
| CMAA Shape Category:                       | Type A                              |
| Colour:                                    | Natural Grey                        |